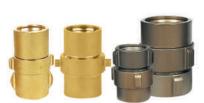

PAGE 005

Winner Catalogue.indd 11-12 2019/9/23 19:28:55

Storz Coupling Aluminium / Brass Size: 1", 1.5", 2", 2.5", 3", 4 Quick Connect

**Ghost Coupling** Alumn Alloy Size: 1", 1.5", 2", 2.5" Quick Connect

Instaneous Coupling Aluminium / Brass Size: 1.5", 2", 2.5" Quick Connect

**UNI** Coupling Brass Size: UNI45, UNI70 Thread Connect

Barcelona Coupling Aluminium / Brass Size: DN45, DN70

Quick Connect

Machino Coupling Aluminium / Brass Size: 1.5", 2", 2.5" Quick Connect