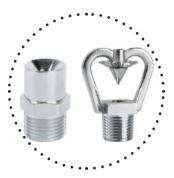

PAGE 005

Winner Catalogue.indd 11-12 2019/9/23 19:28:55

Storz Coupling Aluminium / Brass Size: 1", 1.5", 2", 2.5", 3", 4 Quick Connect

**Ghost Coupling** Alumn Alloy Size: 1", 1.5", 2", 2.5" Quick Connect

Instaneous Coupling Aluminium / Brass Size: 1.5", 2", 2.5" Quick Connect

**UNI** Coupling Brass Size: UNI45, UNI70 Thread Connect

Barcelona Coupling Aluminium / Brass Size: DN45, DN70

Quick Connect

Machino Coupling Aluminium / Brass Size: 1.5", 2", 2.5" Quick Connect

Nakajima Coupling

Aluminium / Brass

Size: 1.5", 2", 2.5"

Quick Connect

Rocker / Pin Lug Coupling

Aluminium / Brass Size: 1.5", 2", 2.5" Thread Connect

005 Alu / Brass 2.5" BS336 004

2" BS336 003 2.5" BS336

2.5" Water Curtain Nozzle

001 UNI 45 UNI70

1.5" BS336 800

1.5" BS336 2" BS336 2.5" BS336

007

006 1.5" NST

**PAGE 007** 

**PAGE 008** 