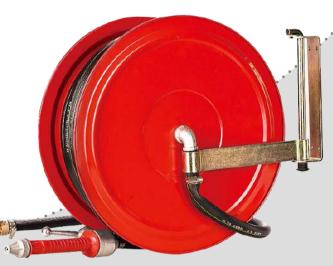

Pre-action systems are hybrids of wet, dry, and deluge systems, depending on the exact system goal.

PAGE 015

Winner Catalogue.indd 21-22 2019/9/23 19:29:00

3/4" x 20m / 25m Manual Swing

002 3/4" x 20m / 25m Manual Swing

3/4" x 30m / 1" x 30m Manual Swing

004 3/4"x25m / 1"x30m Manual Swing

3/4" x 30m / 1"x 36m Manual Fixed

1" x 30m / 1 1/4" x 30m Manual Swing

008 3/4" x 30m / 1" x 30m Automatic / Manual Swing

1" x 30m

Manual Swing