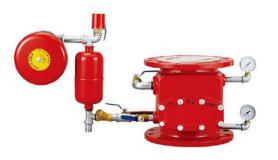

#### Wet alarm valve

is a water flow alarm device designed for vertical installation in the main supply to a wet pipe sprinkler system. When a flow of water from the system equals or exceeds that of a single sprinkler, the valve is to actuate a fire alarm.

DN80 / DN100 / DN125 / DN150 / DN200 / DN250