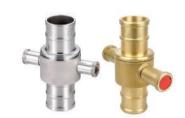

PAGE 005

Winner Catalogue.indd 11-12 2019/9/23 19:28:55

Storz Coupling Aluminium / Brass Size: 1", 1.5", 2", 2.5", 3", 4 Quick Connect

**Ghost Coupling** Alumn Alloy Size: 1", 1.5", 2", 2.5" Quick Connect

Instaneous Coupling Aluminium / Brass Size: 1.5", 2", 2.5" Quick Connect

**UNI** Coupling Brass Size: UNI45, UNI70 Thread Connect

Barcelona Coupling Aluminium / Brass Size: DN45, DN70

Quick Connect

Machino Coupling Aluminium / Brass Size: 1.5", 2", 2.5" Quick Connect