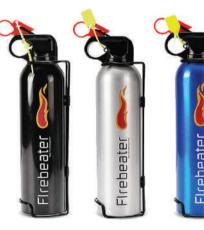

#### Mini Fire Extinguisher

It is designed to put out initial fires, convenient for home, office, car, or camping use.

#### **Features**

Light, potable, easy to use

#### **Application**

Home, Office, Vehicles

Winner Catalogue.indd 27-28 2019/9/23 19:29:04