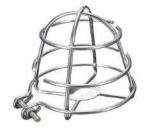

# Fire Sprinkler Protection

Sprinkler Head Guards provide sprinkler head protection from occasional light contact in warehouses, institutional and other applications where the occupancy exposes the sprinkler head to potential damage from its environment. Sprinkler Head Guards do not protect sprinkler heads from direct impact or abuse.