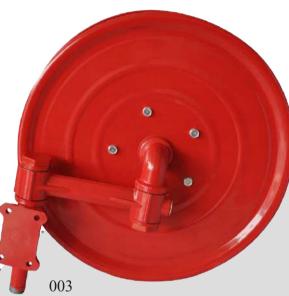

Pre-action systems are hybrids of wet, dry, and deluge systems, depending on the exact system goal.

PAGE 015

Winner Catalogue.indd 21-22 2019/9/23 19:29:00

3/4" x 20m / 25m Manual Swing

002 3/4" x 20m / 25m Manual Swing

3/4" x 30m / 1" x 30m Manual Swing

004 3/4"x25m / 1"x30m Manual Swing

3/4" x 30m / 1"x 36m Manual Fixed

1" x 30m / 1 1/4" x 30m Manual Swing

008 3/4" x 30m / 1" x 30m Automatic / Manual Swing

1" x 30m

Manual Swing