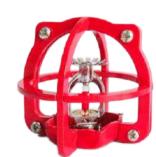

Easy Screw Type for 1/2" / 3/4" thread sprinkler

Cage Type for 1/2" / 3/4" thread sprinkler

Heavy Duty Type for 1/2" thread sprinkler

# Fire Sprinkler Protection

Sprinkler Head Guards provide sprinkler head protection from occasional light contact in warehouses, institutional and other applications where the occupancy exposes the sprinkler head to potential damage from its environment. Sprinkler Head Guards do not protect sprinkler heads from direct impact or abuse.