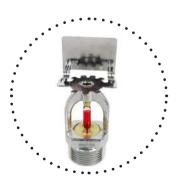

#### **Open Type Sprinkler**

Features

- · Pendent, Upright, Sidewall
- · Fire sprinklers without glass bulb

Application:

Mainly used in deluge system

Sprinkler-Heack

PAGE 010

Winner Catalogue.indd 15-16 2019/9/23 19:28:59