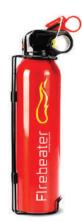

#### Mini Fire Extinguisher

It is designed to put out initial fires, convenient for home, office, car, or camping use.

#### **Features**

Light, potable, easy to use

#### **Application**

Home, Office, Vehicles

Winner Catalogue.indd 27-28 2019/9/23 19:29:04