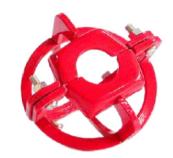

Easy Screw Type for 1/2" / 3/4" thread sprinkler

Cage Type for 1/2" / 3/4" thread sprinkler

Heavy Duty Type for 1/2" thread sprinkler

# Fire Sprinkler Protection

Sprinkler Head Guards provide sprinkler head protection from occasional light contact in warehouses, institutional and other applications where the occupancy exposes the sprinkler head to potential damage from its environment. Sprinkler Head Guards do not protect sprinkler heads from direct impact or abuse.