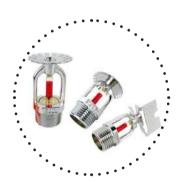

# Stop fire in less than 1112 min

A fire sprinkler or a fire sprinkler head is one of the component of fire sprinkler system, which have been worldly applied for every family or building all over the world. As recorded, over 40 million sprinkler heads fitted each year and over 99% of fires were controlled by fire sprinklers alone.

The Fire sprinkler working principle is to discharge or delivery water when a fire have been detected to its predetermined temperature have exceeded.

#### **Chrome Plated Glass Bulb Fire Sprinklers**

Features

- · Standard or Quick Response
- · Pendent, Upright, Sidewall & Concealed
- · Anti Aging & Corrosion
- · Suitable for medium-light fire

Application:

Hotels, shopping malls, restaurants, entertainment venues, warehouses, hospitals, factories, airports and basements etc.