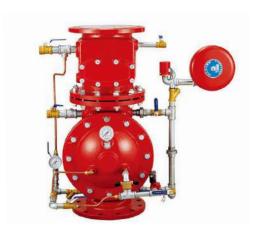

#### Wet alarm valve

is a water flow alarm device designed for vertical installation in the main supply to a wet pipe sprinkler system. When a flow of water from the system equals or exceeds that of a single sprinkler, the valve is to actuate a fire alarm.

DN80 / DN100 / DN125 / DN150 / DN200 / DN250