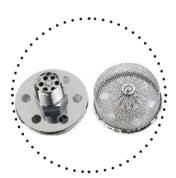

Easy Screw Type for 1/2" / 3/4" thread sprinkler

Cage Type for 1/2" / 3/4" thread sprinkler

Heavy Duty Type for 1/2" thread sprinkler