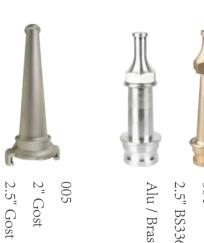

Nakajima Coupling

Aluminium / Brass

Size: 1.5", 2", 2.5"

Quick Connect

Rocker / Pin Lug Coupling

Aluminium / Brass Size: 1.5", 2", 2.5" Thread Connect

005 Alu / Brass 2.5" BS336 004

2" BS336 003 2.5" BS336

2.5" Water Curtain Nozzle

001 UNI 45 UNI70

1.5" BS336 800

1.5" BS336 2" BS336 2.5" BS336

007

006 1.5" NST

**PAGE 007** 

**PAGE 008** 