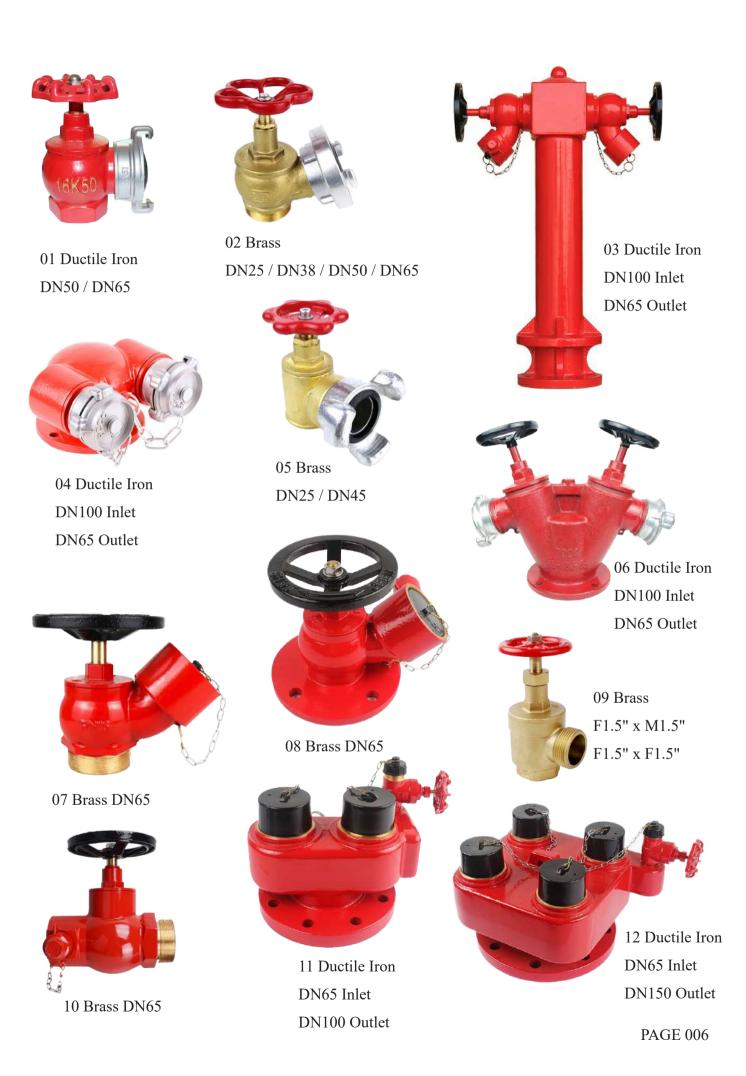

Winner Catalogue.indd 9-10 2019/9/23 19:28:55

Fire hydrant
is a connecting piece with valve installed on the
fire control piping network in the buildings to
supply water to fire scene. It is a kind of indoor
fixed fire control unit equipped in the plants,
warehouses, high-rise buildings and public
buildings, as well as vessels, etc., to fight fire
in the buildings. It is normally installed inside
the fire hydrant case to be used with fire control
water band and water gun.