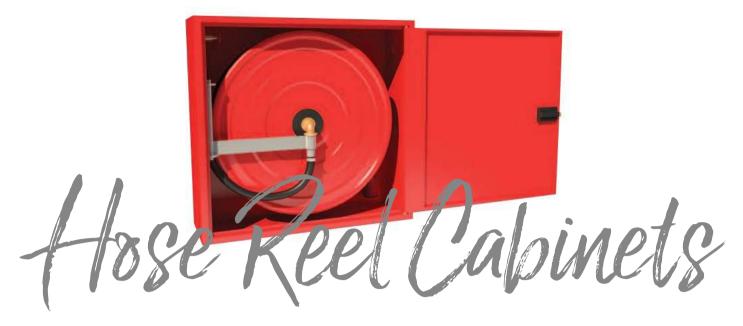

PAGE 017 PAGE 018

Winner Catalogue.indd 23-24 2019/9/23 19:29:01

Made from thick galvanised steel sheet (optional stainless steel). The cabinet is prepared for painting by using a state of the art ultrasonic technology which ensures perfect adhesion of the of epoxy-polyester powder coating to at least 70µm thickness.

The quality of workmanship and finishes are carefully planned and executed from the initialstage of preparing the material, fabrication, upto the surface preparation and powder coating.

Recessed

**▶ 2 MOUNTING VERSIONS** 

**DOOR FEATURES** 

**PAGE 019 PAGE 020** 

Winner Catalogue.indd 25-26 2019/9/23 19:29:02

Fire blanket is used to quench and resist fire spreading. Used to extinguish various types of fire including both liquid and grease fire in office, warehouse, ship, car, construct, house, kitchen, restaurant, amusement building, gas station etc. Can be used simply without training.