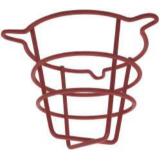

Easy Screw Type for 1/2" / 3/4" thread sprinkler

Cage Type for 1/2" / 3/4" thread sprinkler

Heavy Duty Type for 1/2" thread sprinkler

# Fire Sprinkler Protection

Sprinkler Head Guards provide sprinkler head protection from occasional light contact in warehouses, institutional and other applications where the occupancy exposes the sprinkler head to potential damage from its environment. Sprinkler Head Guards do not protect sprinkler heads from direct impact or abuse.