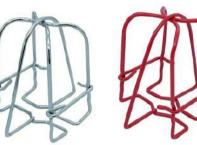

Easy Screw Type for 1/2" / 3/4" thread sprinkler

Cage Type for 1/2" / 3/4" thread sprinkler

Heavy Duty Type for 1/2" thread sprinkler

# Fire Sprinkler Protection

Sprinkler Head Guards provide sprinkler head protection from occasional light contact in warehouses, institutional and other applications where the occupancy exposes the sprinkler head to potential damage from its environment. Sprinkler Head Guards do not protect sprinkler heads from direct impact or abuse.