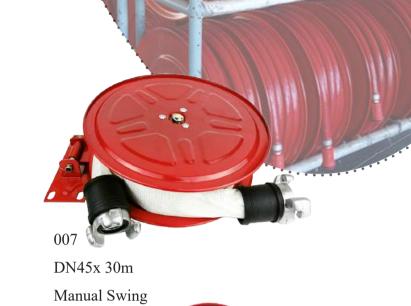

Pre-action systems are hybrids of wet, dry, and deluge systems, depending on the exact system goal.

PAGE 015

Winner Catalogue.indd 21-22 2019/9/23 19:29:00

3/4" x 20m / 25m Manual Swing

002 3/4" x 20m / 25m Manual Swing

3/4" x 30m / 1" x 30m Manual Swing

004 3/4"x25m / 1"x30m Manual Swing

3/4" x 30m / 1"x 36m Manual Fixed

1" x 30m / 1 1/4" x 30m Manual Swing

008 3/4" x 30m / 1" x 30m Automatic / Manual Swing

1" x 30m

Manual Swing