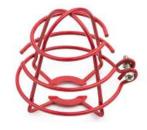

Easy Screw Type for 1/2" / 3/4" thread sprinkler

Cage Type for 1/2" / 3/4" thread sprinkler

Heavy Duty Type for 1/2" thread sprinkler

# Fire Sprinkler Protection

Sprinkler Head Guards provide sprinkler head protection from occasional light contact in warehouses, institutional and other applications where the occupancy exposes the sprinkler head to potential damage from its environment. Sprinkler Head Guards do not protect sprinkler heads from direct impact or abuse.