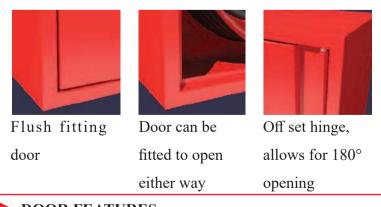

**DOOR FEATURES** 

**PAGE 019 PAGE 020** 

Winner Catalogue.indd 25-26 2019/9/23 19:29:02

Fire blanket is used to quench and resist fire spreading. Used to extinguish various types of fire including both liquid and grease fire in office, warehouse, ship, car, construct, house, kitchen, restaurant, amusement building, gas station etc. Can be used simply without training.