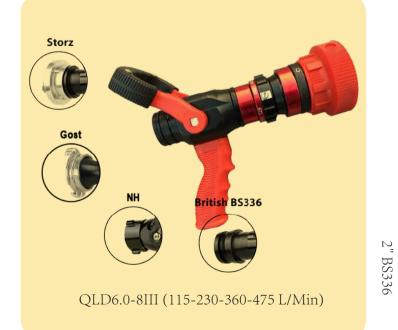

PAGE 005

Winner Catalogue.indd 11-12 2019/9/23 19:28:55

Storz Coupling Aluminium / Brass Size: 1", 1.5", 2", 2.5", 3", 4 Quick Connect

**Ghost Coupling** Alumn Alloy Size: 1", 1.5", 2", 2.5" Quick Connect

Instaneous Coupling Aluminium / Brass Size: 1.5", 2", 2.5" Quick Connect

**UNI** Coupling Brass Size: UNI45, UNI70 Thread Connect

Barcelona Coupling Aluminium / Brass Size: DN45, DN70

Quick Connect

Machino Coupling Aluminium / Brass Size: 1.5", 2", 2.5" Quick Connect

Nakajima Coupling

Aluminium / Brass

Size: 1.5", 2", 2.5"

Quick Connect

Rocker / Pin Lug Coupling

Aluminium / Brass Size: 1.5", 2", 2.5" Thread Connect

005 Alu / Brass 2.5" BS336 004

2" BS336 003 2.5" BS336