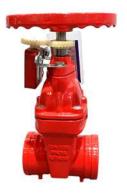

#### Gate valves DN50-200

opens by lifting a barrier (gate) out of the path of the fluid. Gate valves require very little space along the pipe axis and hardly restrict the flow of fluid when the gate is fully opened.

#### Signal gate valve DN50-200

is mainly used in the pipeline of the fire water system as a function of opening and intercepting the fluid in the pipeline, and converting the opening and closing working state into an electric signal through the signal device.