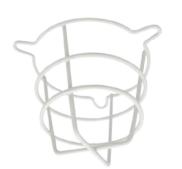

Easy Screw Type for 1/2" / 3/4" thread sprinkler

Cage Type for 1/2" / 3/4" thread sprinkler

Heavy Duty Type for 1/2" thread sprinkler

# Fire Sprinkler Protection

Sprinkler Head Guards provide sprinkler head protection from occasional light contact in warehouses, institutional and other applications where the occupancy exposes the sprinkler head to potential damage from its environment. Sprinkler Head Guards do not protect sprinkler heads from direct impact or abuse.