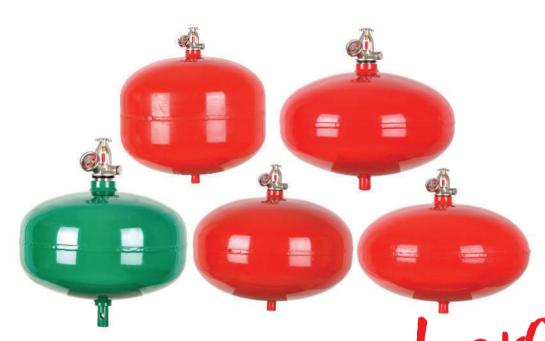

#### **Automatic Fire Extinguisher**

It is made of a hand-held cylindrical pressure vessel comprising an combat fire at any point of time. This type of extinguisher is best system to control any kind of fire containing flammable gases or flammable liquid petroleum products. It also works rapidly and effectively ainst fire of plastics and electrical items. Apart from this we provide this quality certified Automatic in several capacities as per the requirements of patrons.

Automatic, Robust construction Efficient performance

#### **Application**

Commercial area, large warehousing unit, manufacturing mills