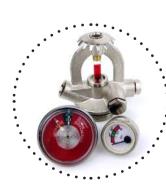

#### **Butterfly valve DN50-200**

is a valve that isolates or regulates the flow of a fluid. The closing mechanism is a disk that rotates.

#### Signal butterfly valve DN50-200

has the function of transmitting the valve's opening and closing state to the control department to trace the misoperation and improve the safety of the system.

#### Gate valves DN50-200

opens by lifting a barrier (gate) out of the path of the fluid. Gate valves require very little space along the pipe axis and hardly restrict the flow of fluid when the gate is fully opened.

#### Signal gate valve DN50-200

is mainly used in the pipeline of the fire water system as a function of opening and intercepting the fluid in the pipeline, and converting the opening and closing working state into an electric signal through the signal device.