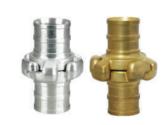

Instaneous Coupling Aluminium / Brass Size: 1.5", 2", 2.5" Quick Connect

**UNI** Coupling Brass Size: UNI45, UNI70 Thread Connect

Barcelona Coupling Aluminium / Brass Size: DN45, DN70

Quick Connect

Machino Coupling Aluminium / Brass Size: 1.5", 2", 2.5" Quick Connect

Nakajima Coupling

Aluminium / Brass

Size: 1.5", 2", 2.5"

Quick Connect

Rocker / Pin Lug Coupling

Aluminium / Brass Size: 1.5", 2", 2.5" Thread Connect

005 Alu / Brass 2.5" BS336 004

2" BS336 003 2.5" BS336