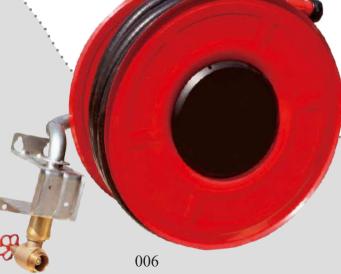

Pre-action systems are hybrids of wet, dry, and deluge systems, depending on the exact system goal.

PAGE 015

Winner Catalogue.indd 21-22 2019/9/23 19:29:00

3/4" x 20m / 25m Manual Swing

002 3/4" x 20m / 25m Manual Swing

3/4" x 30m / 1" x 30m Manual Swing

004 3/4"x25m / 1"x30m Manual Swing

3/4" x 30m / 1"x 36m Manual Fixed

1" x 30m / 1 1/4" x 30m Manual Swing

008 3/4" x 30m / 1" x 30m Automatic / Manual Swing

1" x 30m

Manual Swing