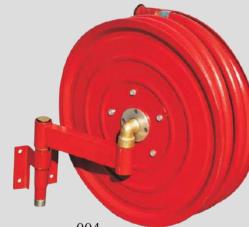

Pre-action systems are hybrids of wet, dry, and deluge systems, depending on the exact system goal.

PAGE 015

Winner Catalogue.indd 21-22 2019/9/23 19:29:00

3/4" x 20m / 25m Manual Swing

002 3/4" x 20m / 25m Manual Swing

3/4" x 30m / 1" x 30m Manual Swing

004 3/4"x25m / 1"x30m Manual Swing

3/4" x 30m / 1"x 36m Manual Fixed

1" x 30m / 1 1/4" x 30m Manual Swing

008 3/4" x 30m / 1" x 30m Automatic / Manual Swing

1" x 30m

Manual Swing