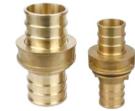

PAGE 005

Winner Catalogue.indd 11-12 2019/9/23 19:28:55

Storz Coupling Aluminium / Brass Size: 1", 1.5", 2", 2.5", 3", 4 Quick Connect

**Ghost Coupling** Alumn Alloy Size: 1", 1.5", 2", 2.5" Quick Connect

Instaneous Coupling Aluminium / Brass Size: 1.5", 2", 2.5" Quick Connect

**UNI** Coupling Brass Size: UNI45, UNI70 Thread Connect

Barcelona Coupling Aluminium / Brass Size: DN45, DN70

Quick Connect

Machino Coupling Aluminium / Brass Size: 1.5", 2", 2.5" Quick Connect

Nakajima Coupling

Aluminium / Brass

Size: 1.5", 2", 2.5"

Quick Connect

Rocker / Pin Lug Coupling

Aluminium / Brass Size: 1.5", 2", 2.5" Thread Connect

005 Alu / Brass 2.5" BS336 004

2" BS336 003 2.5" BS336