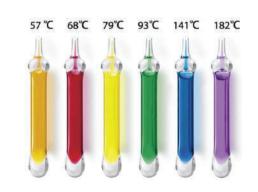

# Stop fire in less than 1112 min

A fire sprinkler or a fire sprinkler head is one of the component of fire sprinkler system, which have been worldly applied for every family or building all over the world. As recorded, over 40 million sprinkler heads fitted each year and over 99% of fires were controlled by fire sprinklers alone.

The Fire sprinkler working principle is to discharge or delivery water when a fire have been detected to its predetermined temperature have exceeded.