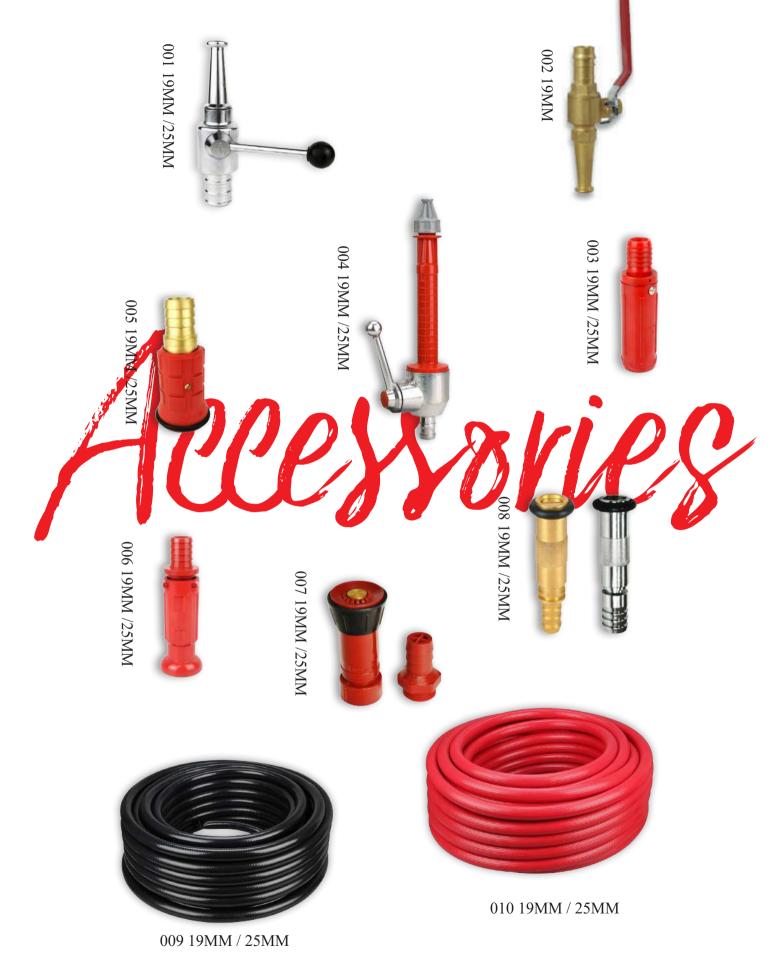

PAGE 005

Winner Catalogue.indd 11-12 2019/9/23 19:28:55

Storz Coupling Aluminium / Brass Size: 1", 1.5", 2", 2.5", 3", 4 Quick Connect

**Ghost Coupling** Alumn Alloy Size: 1", 1.5", 2", 2.5" Quick Connect

Instaneous Coupling Aluminium / Brass Size: 1.5", 2", 2.5" Quick Connect

**UNI** Coupling Brass Size: UNI45, UNI70 Thread Connect

Barcelona Coupling Aluminium / Brass Size: DN45, DN70

Quick Connect

Machino Coupling Aluminium / Brass Size: 1.5", 2", 2.5" Quick Connect

Nakajima Coupling

Aluminium / Brass

Size: 1.5", 2", 2.5"

Quick Connect

Rocker / Pin Lug Coupling

Aluminium / Brass Size: 1.5", 2", 2.5" Thread Connect

005 Alu / Brass 2.5" BS336 004

2" BS336 003 2.5" BS336

2.5" Water Curtain Nozzle

001 UNI 45 UNI70

1.5" BS336 800

1.5" BS336 2" BS336 2.5" BS336

007

006 1.5" NST

**PAGE 007** 

**PAGE 008** 