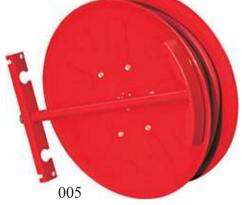

Pre-action systems are hybrids of wet, dry, and deluge systems, depending on the exact system goal.

PAGE 015

Winner Catalogue.indd 21-22 2019/9/23 19:29:00

3/4" x 20m / 25m Manual Swing

002 3/4" x 20m / 25m Manual Swing

3/4" x 30m / 1" x 30m Manual Swing

004 3/4"x25m / 1"x30m Manual Swing

3/4" x 30m / 1"x 36m Manual Fixed

1" x 30m / 1 1/4" x 30m Manual Swing

008 3/4" x 30m / 1" x 30m Automatic / Manual Swing

1" x 30m

Manual Swing