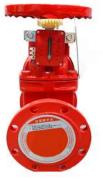

#### **Butterfly valve DN50-200**

is a valve that isolates or regulates the flow of a fluid. The closing mechanism is a disk that rotates.

#### Signal butterfly valve DN50-200

has the function of transmitting the valve's opening and closing state to the control department to trace the misoperation and improve the safety of the system.