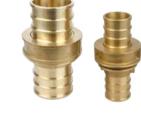

PAGE 005

Winner Catalogue.indd 11-12 2019/9/23 19:28:55

Storz Coupling Aluminium / Brass Size: 1", 1.5", 2", 2.5", 3", 4 Quick Connect

**Ghost Coupling** Alumn Alloy Size: 1", 1.5", 2", 2.5" Quick Connect

Instaneous Coupling Aluminium / Brass Size: 1.5", 2", 2.5" Quick Connect

**UNI** Coupling Brass Size: UNI45, UNI70 Thread Connect

Barcelona Coupling Aluminium / Brass Size: DN45, DN70

Quick Connect

Machino Coupling Aluminium / Brass Size: 1.5", 2", 2.5" Quick Connect

Nakajima Coupling

Aluminium / Brass

Size: 1.5", 2", 2.5"

Quick Connect

Rocker / Pin Lug Coupling

Aluminium / Brass Size: 1.5", 2", 2.5" Thread Connect

005 Alu / Brass 2.5" BS336 004

2" BS336 003 2.5" BS336