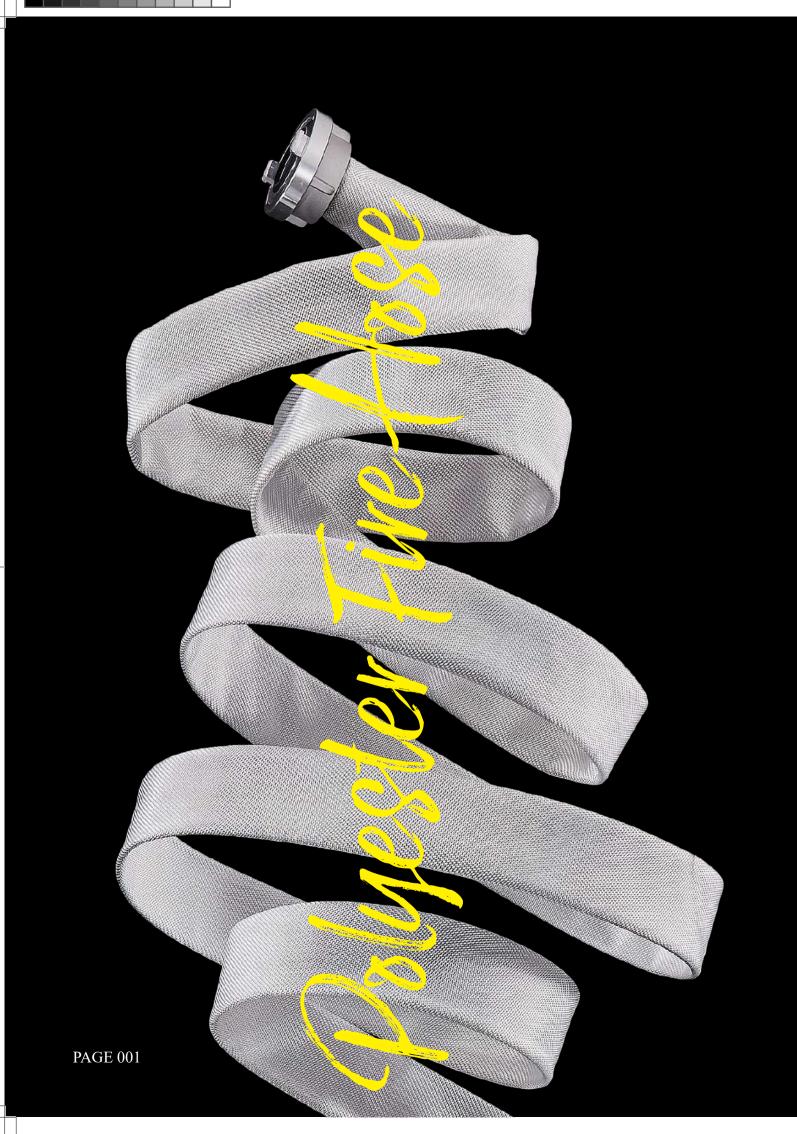

Winner Catalogue.indd 5-6 2019/9/23 19:28:54

Our Woven Jacket Hoses are designed for municipal, forestry, industrial, cabinet, snow making, portable water transfer etc. Woven Jacket Hoses are 100% mildew resistant polyester single-jacket or double jacket hose with a PVC, PU, EPDM, Natural rubber (NR) and SBR compound lining.