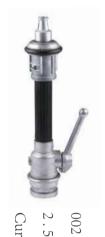

Nakajima Coupling

Aluminium / Brass

Size: 1.5", 2", 2.5"

Quick Connect

Rocker / Pin Lug Coupling

Aluminium / Brass Size: 1.5", 2", 2.5" Thread Connect

005 Alu / Brass 2.5" BS336 004

2" BS336 003 2.5" BS336

2.5" Water Curtain Nozzle

001 UNI 45 UNI70

1.5" BS336 800

1.5" BS336 2" BS336 2.5" BS336

007

006 1.5" NST

**PAGE 007** 

**PAGE 008** 