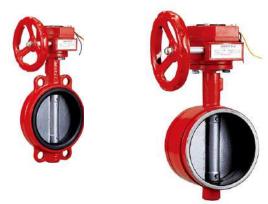

#### Signal butterfly valve DN50-200

has the function of transmitting the valve's opening and closing state to the control department to trace the misoperation and improve the safety of the system.