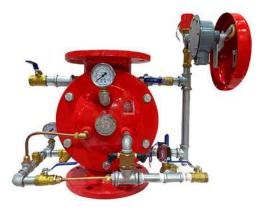

#### **Deluge Valve**

is known as a system control valve in a deluge system, used for fast application of water in a spray system. Deluge valve protects areas such as power transformer installation, storage tank, conveyor protection and other industrial application etc. With the addition of foaming agent they do protect aircraft hanger and inflammable liquid fire.

DN100 / DN150 /DN200