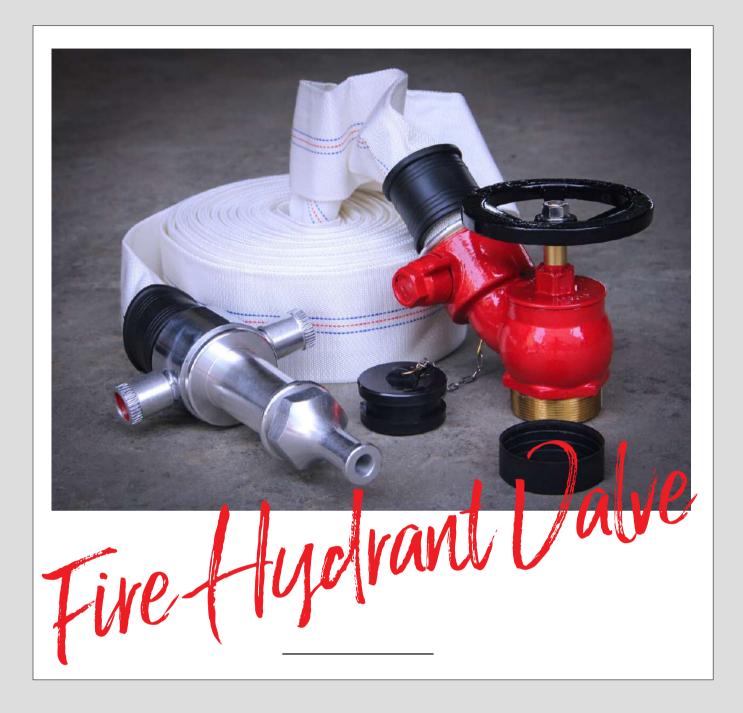

Winner Catalogue.indd 9-10 2019/9/23 19:28:55

Fire hydrant
is a connecting piece with valve installed on the
fire control piping network in the buildings to
supply water to fire scene. It is a kind of indoor
fixed fire control unit equipped in the plants,
warehouses, high-rise buildings and public
buildings, as well as vessels, etc., to fight fire
in the buildings. It is normally installed inside
the fire hydrant case to be used with fire control
water band and water gun.