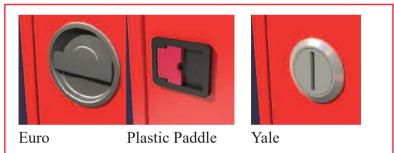

**DOOR FEATURES** 

**PAGE 019 PAGE 020** 

Winner Catalogue.indd 25-26 2019/9/23 19:29:02

Fire blanket is used to quench and resist fire spreading. Used to extinguish various types of fire including both liquid and grease fire in office, warehouse, ship, car, construct, house, kitchen, restaurant, amusement building, gas station etc. Can be used simply without training.