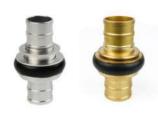

PAGE 005

Winner Catalogue.indd 11-12 2019/9/23 19:28:55

Storz Coupling Aluminium / Brass Size: 1", 1.5", 2", 2.5", 3", 4 Quick Connect

**Ghost Coupling** Alumn Alloy Size: 1", 1.5", 2", 2.5" Quick Connect

Instaneous Coupling Aluminium / Brass Size: 1.5", 2", 2.5" Quick Connect

**UNI** Coupling Brass Size: UNI45, UNI70 Thread Connect

Barcelona Coupling Aluminium / Brass Size: DN45, DN70

Quick Connect

Machino Coupling Aluminium / Brass Size: 1.5", 2", 2.5" Quick Connect

Nakajima Coupling

Aluminium / Brass

Size: 1.5", 2", 2.5"

Quick Connect

Rocker / Pin Lug Coupling

Aluminium / Brass Size: 1.5", 2", 2.5" Thread Connect

005 Alu / Brass 2.5" BS336 004

2" BS336 003 2.5" BS336