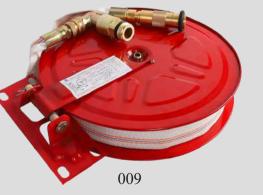

Pre-action systems are hybrids of wet, dry, and deluge systems, depending on the exact system goal.

PAGE 015

Winner Catalogue.indd 21-22 2019/9/23 19:29:00

3/4" x 20m / 25m Manual Swing

002 3/4" x 20m / 25m Manual Swing

3/4" x 30m / 1" x 30m Manual Swing

004 3/4"x25m / 1"x30m Manual Swing

3/4" x 30m / 1"x 36m Manual Fixed

1" x 30m / 1 1/4" x 30m Manual Swing

008 3/4" x 30m / 1" x 30m Automatic / Manual Swing

1" x 30m

Manual Swing