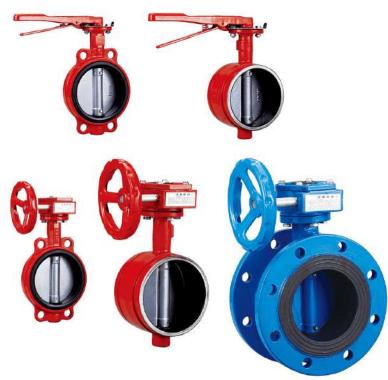

#### **Butterfly valve DN50-200**

is a valve that isolates or regulates the flow of a fluid. The closing mechanism is a disk that rotates.

#### Signal butterfly valve DN50-200

has the function of transmitting the valve's opening and closing state to the control department to trace the misoperation and improve the safety of the system.

#### Gate valves DN50-200

opens by lifting a barrier (gate) out of the path of the fluid. Gate valves require very little space along the pipe axis and hardly restrict the flow of fluid when the gate is fully opened.

#### Signal gate valve DN50-200

is mainly used in the pipeline of the fire water system as a function of opening and intercepting the fluid in the pipeline, and converting the opening and closing working state into an electric signal through the signal device.