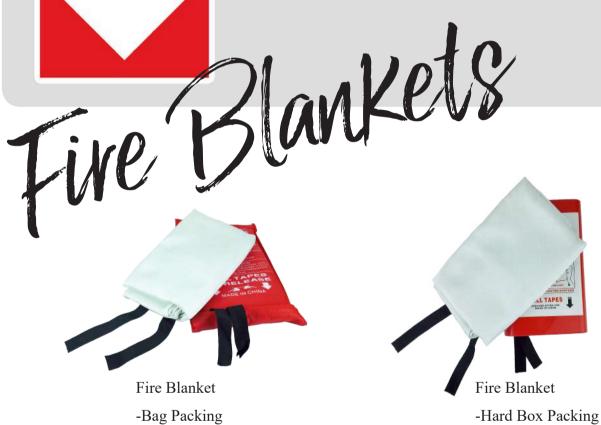

**DOOR FEATURES** 

**PAGE 019 PAGE 020** 

Winner Catalogue.indd 25-26 2019/9/23 19:29:02

Fire blanket is used to quench and resist fire spreading. Used to extinguish various types of fire including both liquid and grease fire in office, warehouse, ship, car, construct, house, kitchen, restaurant, amusement building, gas station etc. Can be used simply without training.

#### Size:

 $39.3 \times 39.3$  Inches (1\*1m),  $47.2 \times 47.2$  Inches (1.2\*1.2m), 47.2×70.9 Inches (1.2\*1.8m), 59×59 Inches (1.5\*1.5m) 70.9×70.9 Inches (1.8\*1.8m) , 78.7×78.7 Inches (2\*2m)

Welding Blanket